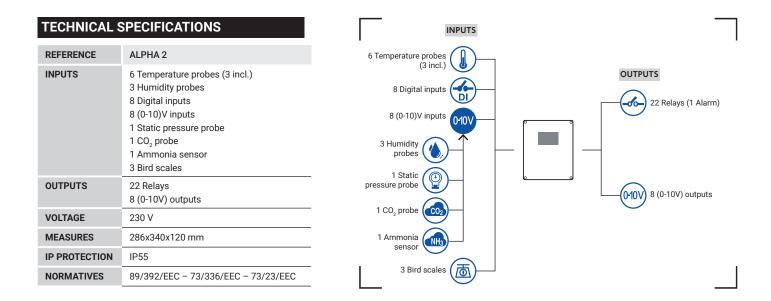

### **CLIMATE CONTROL**

 $\cdot$  Total control of the equipment with 5" Touch Colour Screen.

- Control of the humidity, ammonia,  $\mathrm{CO}_{_{2^{\prime}}}$  static pressure and wind.

• 0-10 V outputs to control a power stage, a frequency adjuster or additional air-inlets control stage.

- It can control air-inlets and the ventilation of the farm with up to 14 ventilation stages.
- · Control of 3 motors directly by relay.
- Types of farms: Tunnel, lateral and combi-tunnel.
- The ventilation stages for fans and air inlets could be synchronized and programmed by temperature or m<sup>3</sup>/h.
- It has timing function for ventilation, heating, cooling and auxiliary relays.
- · Maximum and minimum temperature alarm.
- The cooling can be programmed in stages and according to the day of the animal.
- The curves of the Alpha 2 also manage cooling, heating, temperatura alarms, CO<sub>2</sub>, ammonia, etc.