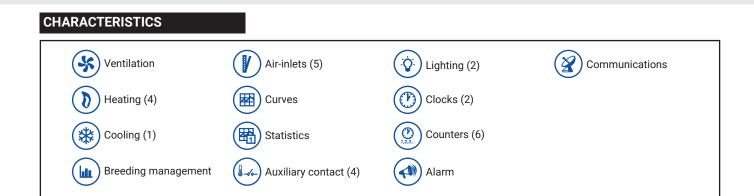

# ALPHA 2 Climate computer with touch colour screen & bird scale

It allows to manage ventilation, heating, cooling, alarm, clocks, curves, statistics, air-inlets, counters, static pressure, ammonia, CO<sub>2</sub> and breeding management.

- It can control air-inlets and the ventilation of the farm with up to 14 ventilation stages.
- · Control of 3 motors directly by relay.
- Types of farms: Tunnel, lateral and combi-tunnel.
- The ventilation stages for fans and air inlets could be synchronized and programmed by temperature or m<sup>3</sup>/h.
- It has timing function for ventilation, heating, cooling and auxiliary relays.
- · Maximum and minimum temperature alarm.
- The cooling can be programmed in stages and according to the day of the animal.
- The curves of the Alpha 2 also manage cooling, heating, temperatura alarms, CO<sub>2</sub>, ammonia, etc.

#### **POULTRY WEIGHT CONTROL**

• It has programmable temperature curves, statistics and breeding management.